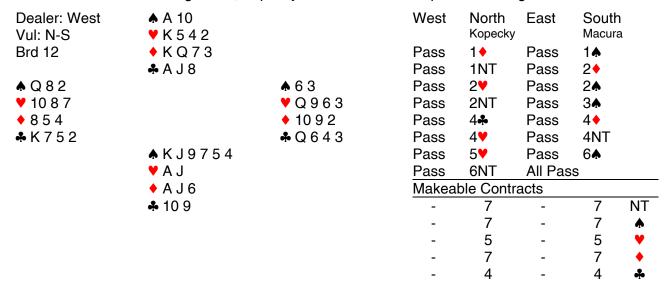

Let's say you win the A; the spade finesse is a 50% line, but if you cash the A K and play on diamonds you come home when spades split 3-2 and the hand with the long trumps has three or more diamonds. If trumps are 4-1 you need to take the heart finesse instead. But how should you best combine your odds?

At the table Julian won the club lead, cashed the top spades, then led a low diamond to dummy and decided from the opponents' signals that diamonds were not breaking. So he took the heart finesse and when it held he could cash the ♥A, go to a diamond honour, and play off the ♥K to pitch a club.

Of course, the fact that both East and West had lied about their diamond length suggests that trusting your opponents to give count in mid-hand is something of a broken reed. Better instead is to win the club and play a diamond to the jack at trick two. If both opponents can work out they need to give false count so early, they deserve to beat you! If you now believe diamonds are 4-2 you cash the spade king and ace in that order, then take the heart finesse if nothing good has happened. The full deal:

| Dealer: West     | <b>♠</b> A 10    |                          |   |        |          |       |          |
|------------------|------------------|--------------------------|---|--------|----------|-------|----------|
| Vul: N-S         | <b>∀</b> K 5 4 2 |                          |   |        |          |       |          |
| Brd 12           | ♦ K Q 7 3        |                          |   |        |          |       |          |
|                  | <b>♣</b> A J 8   |                          |   |        |          |       |          |
| <b>♠</b> Q 8 2   |                  | <b>♠</b> 6 3             |   |        |          |       |          |
| <b>V</b> 10 8 7  |                  | ♥ Q 9 6 3                |   |        |          |       |          |
| ♦ 8 5 4          |                  | <ul><li>10 9 2</li></ul> |   | Makeal | ole Cont | racts |          |
| <b>♣</b> K 7 5 2 |                  | ♣ Q 6 4 3                | - | 7      | -        | 7     | NT       |
|                  | ♠ KJ9754         |                          | - | 7      | -        | 7     | <b>^</b> |
|                  | <b>♥</b> A J     |                          | - | 5      | -        | 5     | <b>Y</b> |
|                  | ♦ A J 6          |                          | - | 7      | -        | 7     | •        |
|                  | <b>4</b> 10 9    |                          | - | 4      | -        | 4     | *        |

As you can see, once declarer had not taken the spade finesse he could not go down. Kudos to Michael Ware in a losing cause for finding the only lead to trouble declarer.