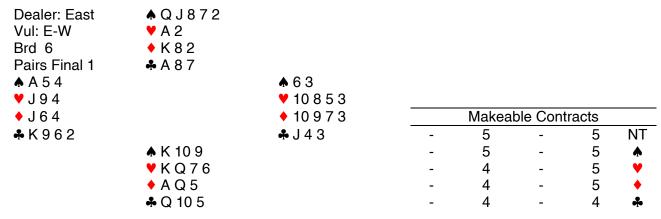

On the next round, this deal came up, and Price showed his evaluation skills on this deal (our heroes were North-South):

| Dealer: East<br>Vul: E-W | <b>♠</b> Q J 8 7 2<br>♥ A 2 |                            | West | North<br>Price | East     | South<br>Edwar |              |
|--------------------------|-----------------------------|----------------------------|------|----------------|----------|----------------|--------------|
| Brd 6                    | ♦ K 8 2                     |                            |      |                | Pass     | 1NT            |              |
| Pairs Fin R1             | ♣ A 8 7                     |                            | Pass | 2♥             | Pass     | 2♠             |              |
| <b>♠</b> A 5 4           |                             | <b>♠</b> 6 3               | Pass | 3NT            | Pass     | 4♠             |              |
| <b>♥</b> J 9 4           |                             | <b>v</b> 10 8 5 3          | Pass | 4NT            | Pass     | <b>5</b> ♥     |              |
| ♦ J 6 4                  |                             | <ul><li>10 9 7 3</li></ul> | Pass | 6♠             | All Pas  | ss             |              |
| <b>♣</b> K 9 6 2         |                             | <b>♣</b> J 4 3             |      | Makea          | ble Cont | racts          |              |
|                          | <b>♦</b> K 10 9             |                            | -    | 5              | -        | 5              | NT           |
|                          | <b>∀</b> K Q 7 6            |                            | -    | 5              | -        | 5              | $\spadesuit$ |
|                          | ♦ A Q 5                     |                            | -    | 4              | -        | 5              | <b>Y</b>     |
|                          | ♣ Q 10 5                    |                            | -    | 4              | -        | 5              | •            |
|                          |                             |                            | -    | 4              | -        | 4              | *            |

When his partner showed at least three spades, Price liked his hand better, so he tried Blackwood and bid the slam when his partner showed two key cards. Edwards was fortunate to get a club lead away from the king, and he sized up the situation accurately in figuring that ducking in dummy gave him his only chance. He was relieved when East played the jack instead of the king, and once Edwards knocked out the ♠A he was good to go. Edwards finished with four spades, three diamonds, three hearts and two clubs for plus 980. It was not a top because another pair bid and made 6NT, but plus 980 was rewarded with a score of 92%.