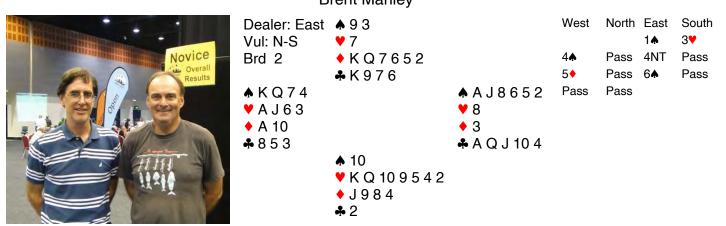

## THE SLAM GUYS Brent Manley

Mike Edwards (left) and Allan Price (right) were playing together for only the sixth time at the Gold Coast Congress, but the two showed in the first final session of the Novice event that they have a real connection when it comes to slam.

They earned themselves a fine score on this deal from the seventh round of their event.

Showing an understanding of bidding beyond his experience level, Edwards saw the potential for lots of tricks despite holding only 12 high-card points. Over his partner's jump to game, Edwards bid Blackwood and sailed into the slam after his partner showed three key cards. The opening lead of the ♣2 went to the king and ace, allowing Edwards to claim after pulling trumps in two rounds. Plus 1010 was good for 92%.