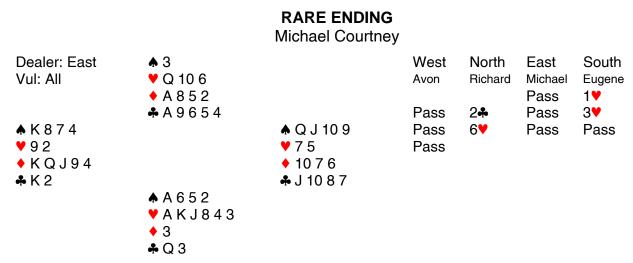

North-South have the majority of the high-card strength but not nearly enough for game, and the 4-1 split in hearts didn't help. Plus 100 for East-West helped them to 88% of the matchpoints.

When Wilsmore tried a spade lead declarer took 12 ready tricks including three spade ruffs in the dummy. The sound of the score being agreed as usual awoke the sleeping kibitzers who universally agreed that a trump lead would prevail.

In fact on a trump lead declarer, Eugene Gordon would have executed one of the rarest coups in bridge – the exit squeeze.

He wins the trump, plays the spade ace, spade ruff, diamond ace diamond ruff spade ruff diamond ruff then runs trumps. He takes two spade ruffs and only two diamond ruffs before running trumps. His basic idea is to hope to endplay one defender or the other with a spade honour to lead from the club king.

This is the position when the last trump is led:

Earlier you unblocked the ♠K to avoid being end-played in spades. What do you discard on the last trump? A spade seems forced but then:

South plays the \$6, known as the losing squeeze card or exit squeeze card - rarity except in books. Dummy will discard in the other minor to West. A simple squeeze with the defence winning the squeeze trick.