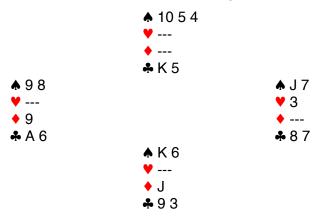

This is the position when the last trump is led:

Earlier you unblocked the ♠K to avoid being end-played in spades. What do you discard on the last trump? A spade seems forced but then:

South plays the \$6, known as the losing squeeze card or exit squeeze card - rarity except in books. Dummy will discard in the other minor to West. A simple squeeze with the defence winning the squeeze trick.