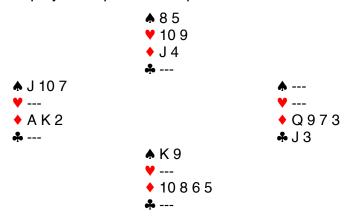

Against 6NT West naturally resisted the temptation to lead a club – which would have let through 12 tricks without a struggle. Instead West led a spade and Michael won and knocked out the spade ace. He ran the spades and diamonds and reduced to this ending.

The last spade squeezed East, who knew from the auction that declarer had four hearts, into letting go a club. Ware pitched a heart from hand, cashed the three top hearts and decided that West's passive earlier defence coupled with the discarding had indicated that West had the &K. So he led out the &Q to pin the jack and emerged with a stone-cold top for his troubles. Only repeated heart leads hold 6NT to 11 tricks.