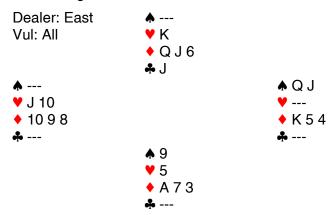

In fact on a trump lead declarer, Eugene Gordon would have executed one of the rarest coups in bridge – the exit squeeze.

He wins the trump, plays the spade ace, spade ruff, diamond ace diamond ruff spade ruff diamond ruff then runs trumps. He takes two spade ruffs and only two diamond ruffs before running trumps. His basic idea is to hope to endplay one defender or the other with a spade honour to lead from the club king.

This is the position when the last trump is led:

Earlier you unblocked the ♠K to avoid being end-played in spades. What do you discard on the last trump? A spade seems forced but then:

South plays the \$6, known as the losing squeeze card or exit squeeze card - rarity except in books. Dummy will discard in the other minor to West. A simple squeeze with the defence winning the squeeze trick.