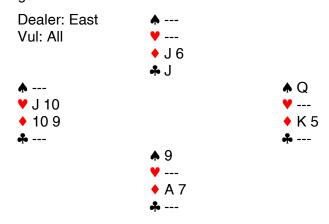

Strangely a similar possibility came up the next day:

This time ♣A, ♣K then ♣Q ruffed, ♠K and ♠A and spade ruffed as West discarding a club then two top trumps ending in dummy to reach this ending

Now when the ◆Q was played, Jim Freston did not cover as declarer might have ◆A98. But Now ♥K, East discards a spade comfortably enough but then on the ♣J he has no safe discard in this situation:

As usual South discards "the other thing" Two exit squeezes in two days!

I couldn't believe it. Nor should I have, for in fact as the auction suggested Calin was 5-4-2-2 and would have comfortably taken a diamond ruff for ten tricks had Jim covered.