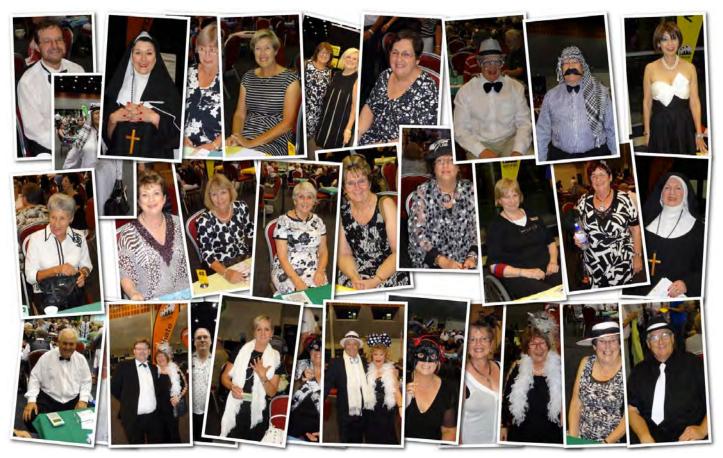

#### THANKS FOR TAKING THE TIME

Thanks to all the players who took the time to help us celebrate Black and White Sunday. The winners of the "best" dressed prize were the two nuns (bless us all please) with a series of honourable mentions.