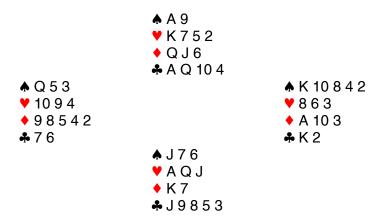

We saw Michael Ware collecting all the MPs from a slam earlier on. Here is playing the role of the biter bit. But before we show you the full hand let's treat it as a single dummy problem:

A 10
K 5 4 2
K Q 7 3
A J 8

A J 9 7 5 4

A J
A J 6
10 9

Julian Foster played 6♠ after the auction:

$$1 ◆ - 1 ♠ - 1 NT (15-17) - 2 ♦ (GF) - 2 ♥ - 2 ♠ - 2 NT - 3 ♠ - 4 ♣ - 4 NT - 5 ♥ - 6 ♠ - Pass$$

6♠ is obviously the best spot here but when Michael Ware meanly fishes out the ♣7 as his opening lead you have to make a decision early. Where will you go for your 12<sup>th</sup> trick.?

Let's say you win the A; the spade finesse is a 50% line, but if you cash the A K and play on diamonds you come home when spades split 3-2 and the hand with the long trumps has three or more diamonds. If trumps are 4-1 you need to take the heart finesse instead. But how should you best combine your odds?

At the table Julian won the club lead, cashed the top spades, then led a low diamond to dummy and decided from the opponents' signals that diamonds were not breaking. So he took the heart finesse and when it held he could cash the ♥A, go to a diamond honour, and play off the ♥K to pitch a club.

Of course, the fact that both East and West had lied about their diamond length suggests that trusting your opponents to give count in mid-hand is something of a broken reed. Better instead is to win the club and play a diamond to the jack at trick two. If both opponents can work out they need to give false count so early, they deserve to beat you! If you now believe diamonds are 4-2 you cash the spade king and ace in that order, then take the heart finesse if nothing good has happened. The full deal: