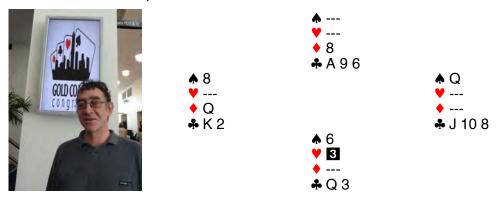

This is the position when the last trump is led:

Earlier you unblocked the ♠K to avoid being end-played in spades. What do you discard on the last trump? A spade seems forced but then:

South plays the \$6, known as the losing squeeze card or exit squeeze card - rarity except in books. Dummy will discard in the other minor to West. A simple squeeze with the defence winning the squeeze trick.

Strangely a similar possibility came up the next day:

This time ♣A, ♣K then ♣Q ruffed, ♠K and ♠A and spade ruffed as West discarding a club then two top trumps ending in dummy to reach this ending

Now when the ◆Q was played, Jim Freston did not cover as declarer might have ◆A98. But Now ♥K, East discards a spade comfortably enough but then on the ♣J he has no safe discard in this situation:

As usual South discards "the other thing" Two exit squeezes in two days!

I couldn't believe it. Nor should I have, for in fact as the auction suggested Calin was 5-4-2-2 and would have comfortably taken a diamond ruff for ten tricks had Jim covered.