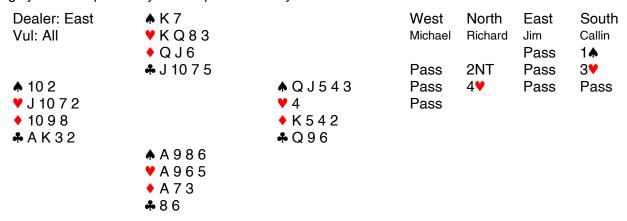

#### THE 2012 NEC TOURNAMENT YOKOHAMA JAPAN

Barry Rigal

Australia and New Zealand formed an ANZAC alliance earlier this month when Tony Nunn and Sartaj Hans joined Tom Jacob and Martin Reid to take out the prestigious NEC Invitational Bridge event in Yokohama Japan. Here is some action from the tournament.

| Dealer: East      | <b>♠</b> A 8 5 4 2 |                           | West      | North         | East   | South |
|-------------------|--------------------|---------------------------|-----------|---------------|--------|-------|
| Vul: Both         | ♥ A 10 9 6 3       |                           | Zhang     | Newell        | Zhuang | Reid  |
| QF1               | ♦ J 4              |                           |           |               | Pass   | Pass  |
|                   | <b>4</b> 5         |                           | 1♣        | <b>1</b> ♦[1] | Double | 1♠    |
| <b>♠</b> J 10 7 6 |                    | ♠ Q                       | Pass      | Pass          | Double | Pass  |
| <b>∀</b> KQJ      |                    | <b>♥</b> 872              | 1NT       | Pass          | Pass   | Pass  |
| ♦ A K 2           |                    | <ul><li>Q 9 7 3</li></ul> | [1] Major | s or Minors   |        |       |
| <b>♣</b> K 8 4    |                    | ♣ Q J 10 7 3              | Nunn      | Dai           | Hans   | Yang  |
|                   | <b>∧</b> K 9 3     |                           |           |               | Pass   | Pass  |
|                   | <b>♥</b> 5 4       |                           | 1NT       | 2♣[Majs]      | Pass   | 2♠    |
|                   | 10865              |                           | Pass      | Pass          | 2NT    | Pass  |
|                   | ♣ A 9 6 2          |                           | 3♣        |               |        |       |

With 2♠ looking relatively comfortable for N/S the issue was which if either of Newell and Reid might have found another call. Since North could easily have been 5-4 even at this vulnerability it is hard for South to act again – should North have acted again – maybe even raising 1♠ to 2♠ immediately? The defenders led a spade to the queen and king, and the ♠9 came back, covered and ducked (note that with the heart suit slightly different (KJ over AQ) South might have to return the ♠3 not the ♠9). The defence took their four spades and two aces but declarer had +90.

Tony Nunn played 3♣ and Dai found the incisive lead of ♥A and a second heart. Nunn won and played a trump to dummy, ducked, and a second trump to hand. When North discarded he played a third trump to South who played a spade to his partner for the heart ruff. This was the ending:

Nunn read the position perfectly when he won the diamond in dummy and cashed one more trump. South was subjected to a trump squeeze: he pitched a spade so declarer came to a diamond and ruffed out the spade king with a diamond entry left in hand. Had South pitched a diamond that suit would have run. 1 hard-earned imp for Down Under.