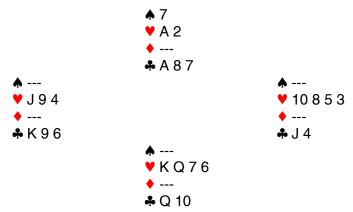

Against 6NT West naturally resisted the temptation to lead a club – which would have let through 12 tricks without a struggle. Instead West led a spade and Michael won and knocked out the spade ace. He ran the spades and diamonds and reduced to this ending.

The last spade squeezed East, who knew from the auction that declarer had four hearts, into letting go a club. Ware pitched a heart from hand, cashed the three top hearts and decided that West's passive earlier defence coupled with the discarding had indicated that West had the &K. So he led out the &Q to pin the jack and emerged with a stone-cold top for his troubles. Only repeated heart leads hold 6NT to 11 tricks.